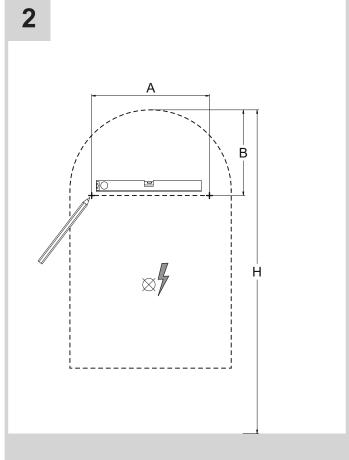

- Pressures should meet minimum stated on the website
- Pressures must be balanced for optimum performance
- · Always check for pipes and cables before drilling

### Wiring

All electrical equipment within a bathroom or shower room must be connected to a residual current device as per Part P of the Building Regulations. This product is manufactured to class I category and requires an earth connection.

Input Voltage: 220 - 240V ~ 50Hz

#### **COLOUR CODING:**

L - Live = Brown

- Neutral = Blue

= Green & Yellow

### **Maintenance & Care**

- To keep the finish of this product, wipe over with soft cloth periodically.
- Do not use harsh chemical solvents, this may dis-colour or damage the finish.

# **Tools Required (not supplied):**



### **COMPONENTS**



# **Installation procedure**











#### For more information

- visit betterbathrooms.com
- email customerservices@buyitdirect.co.uk
- call 0330 390 3062
- write to Trident Business Park, Neptune Way, Huddersfield, HD2 1UA