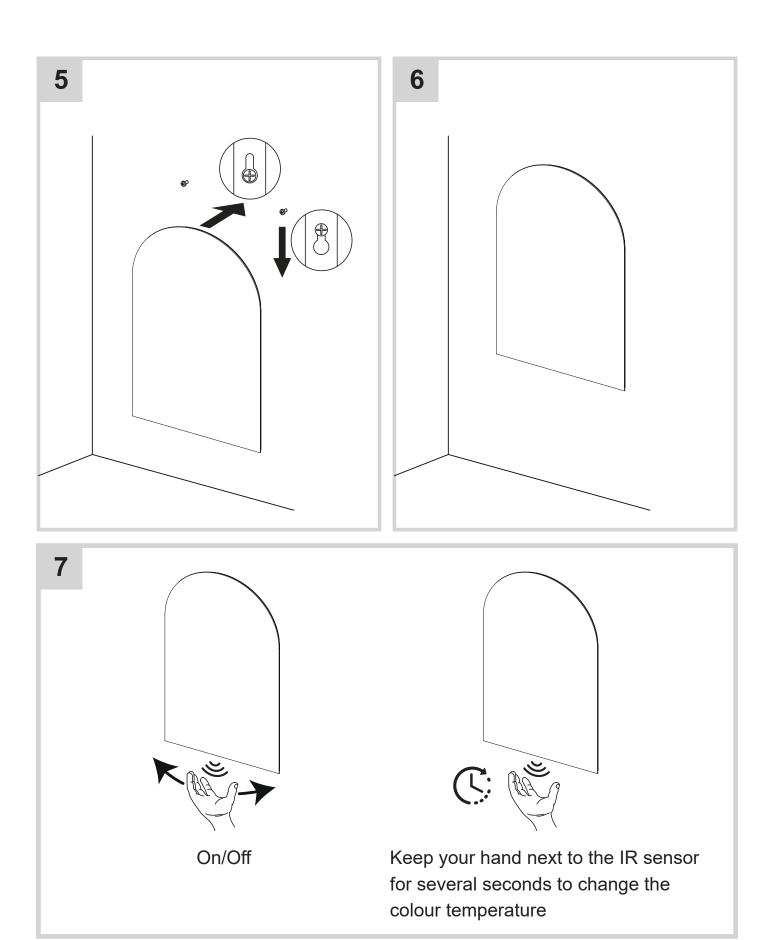

sures should meet minimum stated on the website
- Pressures must be balanced for optimum performance
- · Always check for pipes and cables before drilling

### Wiring

All electrical equipment within a bathroom or shower room must be connected to a residual current device as per Part P of the Building Regulations. This product is manufactured to class I category and requires an earth connection.

Input Voltage: 220 - 240V ~ 50Hz

#### **COLOUR CODING:**

L - Live = Brown

- Neutral = Blue

= Green & Yellow

### **Maintenance & Care**

- To keep the finish of this product, wipe over with soft cloth periodically.
- Do not use harsh chemical solvents, this may dis-colour or damage the finish.

# **Tools Required (not supplied):**



### **COMPONENTS**



# **Installation procedure**











#### For more information

- visit betterbathrooms.com
- email customerservices@buyitdirect.co.uk
- call 0330 390 3062
- write to Trident Business Park, Neptune Way, Huddersfield, HD2 1UA