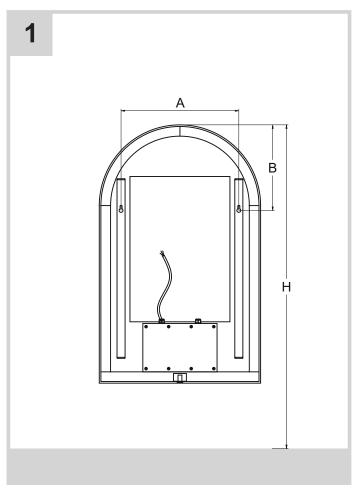

e
- Pressures should meet minimum stated on the website
- Pressures must be balanced for optimum performance
- · Always check for pipes and cables before drilling

### Wiring

All electrical equipment within a bathroom or shower room must be connected to a residual current device as per Part P of the Building Regulations. This product is manufactured to class I category and requires an earth connection.

Input Voltage: 220 - 240V ~ 50Hz

#### **COLOUR CODING:**

L - Live = Brown

- Neutral = Blue

= Green & Yellow

### **Maintenance & Care**

- To keep the finish of this product, wipe over with soft cloth periodically.
- Do not use harsh chemical solvents, this may dis-colour or damage the finish.

# **Tools Required (not supplied):**



### **COMPONENTS**



# **Installation procedure**











#### For more information

- visit betterbathrooms.com
- email customerservices@buyitdirect.co.uk
- call 0330 390 3062
- write to Trident Business Park, Neptune Way, Huddersfield, HD2 1UA