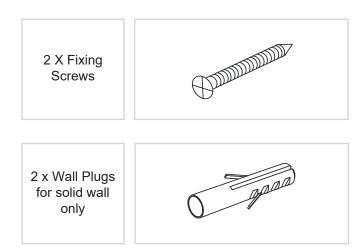

y and retain for future reference
- Pressures should meet minimum stated on the website
- Pressures must be balanced for optimum performance
- · Always check for pipes and cables before drilling

### Wiring

All electrical equipment within a bathroom or shower room must be connected to a residual current device as per Part P of the Building Regulations. This product is manufactured to class I category and requires an earth connection.

Input Voltage: 220 - 240V ~ 50Hz

#### **COLOUR CODING:**

L - Live = Brown

- Neutral = Blue

= Green & Yellow

### **Maintenance & Care**

- To keep the finish of this product, wipe over with soft cloth periodically.
- Do not use harsh chemical solvents, this may dis-colour or damage the finish.

# **Tools Required (not supplied):**



### **COMPONENTS**



# **Installation procedure**











#### For more information

- visit betterbathrooms.com
- email customerservices@buyitdirect.co.uk
- call 0330 390 3062
- write to Trident Business Park, Neptune Way, Huddersfield, HD2 1UA