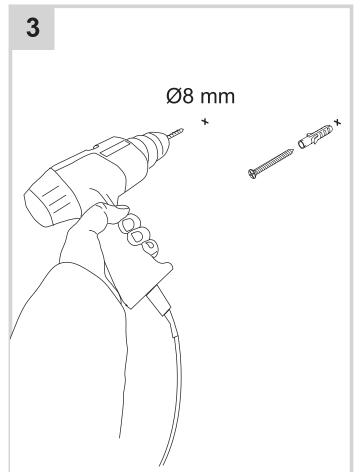

Pressures should meet minimum stated on the website
- Pressures must be balanced for optimum performance
- · Always check for pipes and cables before drilling

### Wiring

All electrical equipment within a bathroom or shower room must be connected to a residual current device as per Part P of the Building Regulations. This product is manufactured to class I category and requires an earth connection.

Input Voltage: 220 - 240V ~ 50Hz

#### **COLOUR CODING:**

L - Live = Brown

- Neutral = Blue

= Green & Yellow

### **Maintenance & Care**

- To keep the finish of this product, wipe over with soft cloth periodically.
- Do not use harsh chemical solvents, this may dis-colour or damage the finish.

# **Tools Required (not supplied):**



### **COMPONENTS**



# **Installation procedure**











#### For more information

- visit betterbathrooms.com
- email customerservices@buyitdirect.co.uk
- call 0330 390 3062
- write to Trident Business Park, Neptune Way, Huddersfield, HD2 1UA