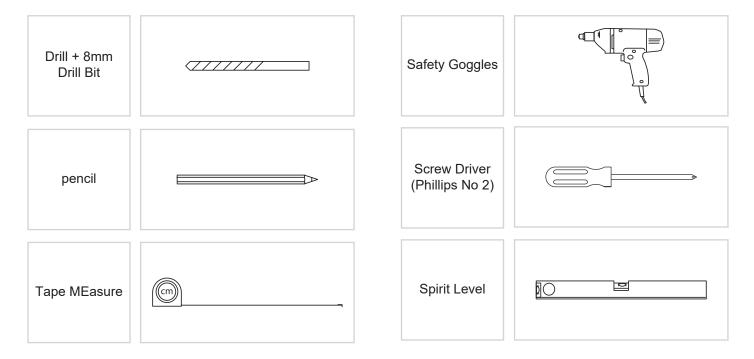

instructions thoroughly and retain for future reference
- Pressures should meet minimum stated on the website
- Pressures must be balanced for optimum performance
- · Always check for pipes and cables before drilling

### Wiring

All electrical equipment within a bathroom or shower room must be connected to a residual current device as per Part P of the Building Regulations. This product is manufactured to class I category and requires an earth connection.

Input Voltage: 220 - 240V ~ 50Hz

#### **COLOUR CODING:**

L - Live = Brown

- Neutral = Blue

= Green & Yellow

### **Maintenance & Care**

- To keep the finish of this product, wipe over with soft cloth periodically.
- Do not use harsh chemical solvents, this may dis-colour or damage the finish.

# **Tools Required (not supplied):**



### **COMPONENTS**



# **Installation procedure**











#### For more information

- visit betterbathrooms.com
- email customerservices@buyitdirect.co.uk
- call 0330 390 3062
- write to Trident Business Park, Neptune Way, Huddersfield, HD2 1UA