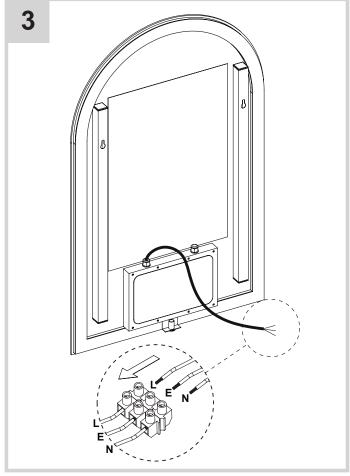

### Wiring

All electrical equipment within a bathroom or shower room must be connected to a residual current device as per Part P of the Building Regulations. This product is manufactured to class I category and requires an earth connection.

#### **COLOUR CODING:**

L - Live = Brown

- Neutral = Blue

= Green & Yellow